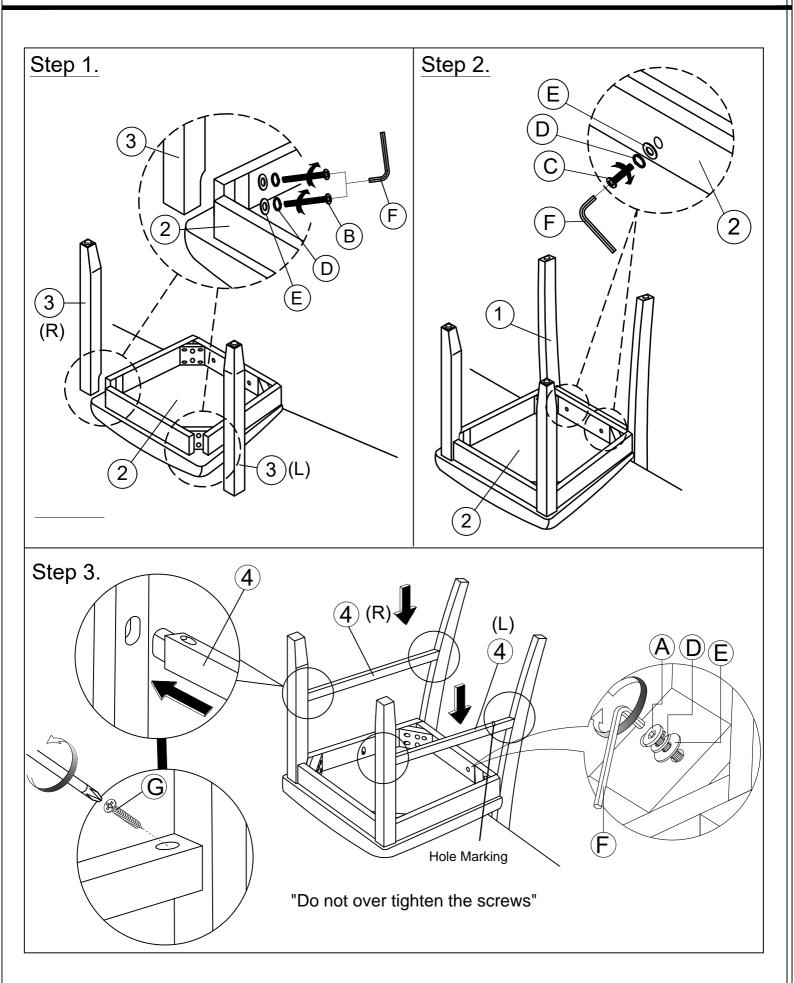

| 0                                      | 10 PCS |  |
| F             | ALLEN KEY - M4        |                                        | 1 PC   |  |
| G             | CSK M4 x 38           | <b>{-</b> }31111111111>                | 4 PCS  |  |

- MPDRTANT NDTE:
  Place all wooden parts on a clean and smooth surface such as a rug or carpet to avoid the parts from being scratched.
  Check to be sure that you have all parts and hardware.
  Remove all wrapping materials, including staples & packing straps before you start to assemble.
  Do not tighten all screws/bolts until all completely assembled.
  Keep all hardware parts out of reach of children.
  We recommend that you assemble this product with the asistance of another person.

  Page 1 c

Page 1 of 2

## ASSEMBLY INSTRUTIONS LW2310